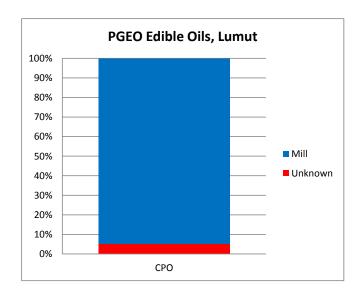

| Traceability            | СРО   | PK   |
|-------------------------|-------|------|
| Unknown                 | 2.7%  | 0.0% |
| Traceable to mill       | 97.3% | 0.0% |
|                         |       |      |
| No of Suppliers         |       |      |
| Wilmar owned mill       | 0     | 0    |
| Third party mills       | 28    | 0    |
| Wilmar refineries       | 0     | 0    |
| Others(traders/bulking) | 3     | 0    |
| Percentage              |       |      |
| Wilmar owned mill       | 0.0%  | 0.0% |
| Third party mills       | 97.3% | 0.0% |
| Wilmar refineries       | 0.0%  | 0.0% |
| Others(traders/bulking) | 2.7%  | 0.0% |
| No of Certified Mills   |       |      |
| RSPO                    | 1     | 0    |